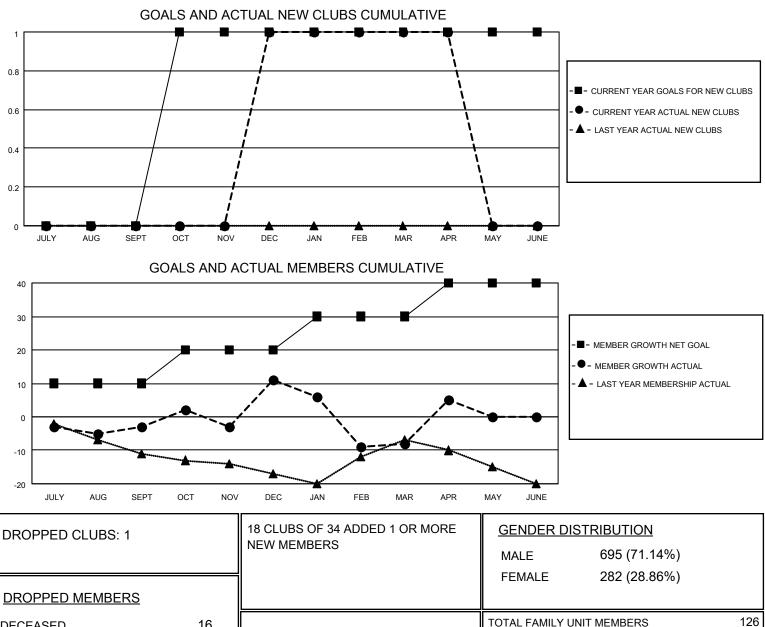

## LOCATION ILLINOIS

District 1 CN

Results as of: 4/30/2021

| Clubs                 |               |           |               | Members               |                        |                         |                                                    |
|-----------------------|---------------|-----------|---------------|-----------------------|------------------------|-------------------------|----------------------------------------------------|
| RESULTS FOR 2020-2021 |               |           |               | RESULTS FOR 2020-2021 |                        |                         |                                                    |
| QUARTER               | NEW CLUB GOAL | NEW CLUBS | DROPPED CLUBS | QUARTER               | BER GROWTH NET<br>GOAL | MEMBER GROWTH<br>ACTUAL | DROPPED<br>MEMBERS ACTUAL<br>(including transfers) |
| JULY/AUG/SEPT         | 0             | 0         | 0             | JULY/AUG/SEPT         | 10                     | 22                      | 24                                                 |
| OCT/NOV/DEC           | 1             | 1         | 0             | OCT/NOV/DEC           | 10                     | 47                      | 33                                                 |
| JAN/FEB/MAR           | 0             | 0         | 1             | JAN/FEB/MAR           | 10                     | 17                      | 35                                                 |
| APR/MAY/JUNE          | 0             | 0         | 0             | APR/MAY/JUNE          | 10                     | 18                      | 4                                                  |